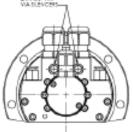

## INTEGRATED CONTACT BRUSHES FOR HEIGHT SENSING MEASUREMENT

| Speed Range                  | 60,000 rpm   |
|------------------------------|--------------|
| Motor Power                  | 2.2 kw       |
| Air Supply Pressure          | 5.5 bar      |
| Bearing Air Consumption      | 80 l/min     |
| Axial Load Capacity          | > 160 N      |
| Radial Load Capacity         | > 100 N      |
| Axial Stiffness              | 10 N/μm      |
| Radial Stiffness             | 7 N/μm       |
| Taper Runout                 | ≤ 1 μm       |
| Motor Type                   | Brushless DC |
| Weight (approx)              | 9 kg         |
| Body Diameter (nominal)      | 80 mm        |
| Vibration with wheelmount    | < 0.2 mm/s   |
| Vibration without wheelmount | < 0.1 mm/s   |

## **KEY BENEFITS**

- SUPPORTS 2" AND 3" BLADES.
- RANGE OF HUBLESS BLADE HUBS AVAILABLE TO SUIT 40MM BLADE I/D.
- WHEELMOUNT TO SUIT HUBBED BLADES AVAILABLE.
- INCREASED POWER MOTOR: 2.2 KW
- IMPROVED BRUSH LIFE, ENHANCED DUST EXTRACTION TO REMOVE DEBRIS FROM THE BRUSH AREA.
- INTEGRAL PNEUMATIC SHAFT LOCK FOR EASY
  BLADE REPLACEMENT.
- NEW AIR SEAL LABYRINTH INCORPORATED AT THE SPINDLE FRONT – TO PREVENT DIRT PENETRATION.