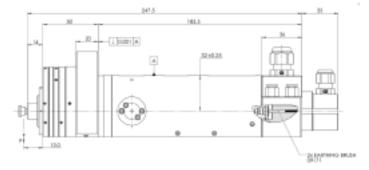

## INTEGRATED CONTACT BRUSHES FOR HEIGHT SENSING MEASUREMENT

| Speed Range                  | 60,000 rpm   |
|------------------------------|--------------|
| Motor Power                  | 2.2 kw       |
| Air Supply Pressure          | 5.5 bar      |
| Bearing Air Consumption      | 80 l/min     |
| Axial Load Capacity          | > 160 N      |
| Radial Load Capacity         | > 100 N      |
| Axial Stiffness              | 10 N/μm      |
| Radial Stiffness             | 7 N/μm       |
| Taper Runout                 | ≤ 1 μm       |
| Motor Type                   | Brushless DC |
| Weight (approx)              | 9 kg         |
| Body Diameter (nominal)      | 80 mm        |
| Vibration with wheelmount    | < 0.2 mm/s   |
| Vibration without wheelmount | < 0.1 mm/s   |

## **KEY BENEFITS**

- SUPPORTS 2" AND 3" BLADES.
- RANGE OF HUBLESS BLADE HUBS AVAILABLE TO SUIT 40MM BLADE I/D.
- WHEELMOUNT TO SUIT HUBBED BLADES AVAILABLE.
- INCREASED POWER MOTOR: 2.2 KW
- IMPROVED BRUSH LIFE, ENHANCED DUST EXTRACTION TO REMOVE DEBRIS FROM THE BRUSH AREA.
- INTEGRAL PNEUMATIC SHAFT LOCK FOR EASY
  BLADE REPLACEMENT.
- NEW AIR SEAL LABYRINTH INCORPORATED AT THE SPINDLE FRONT – TO PREVENT DIRT PENETRATION.